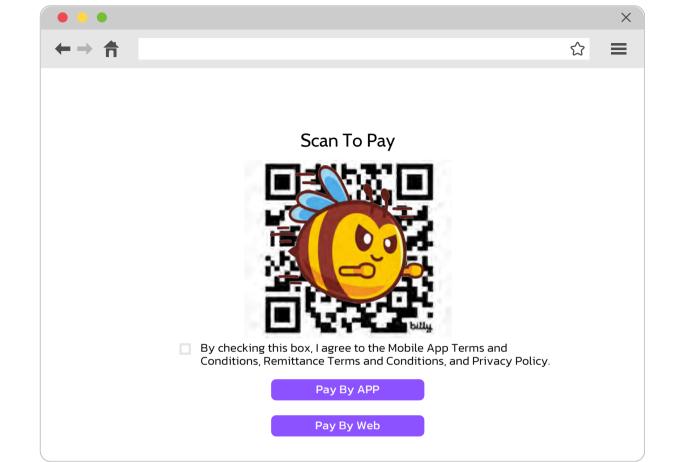

#### Scan QR code to Remit

Scan QR code in your phone to access , or redirect to web portal to proceed with payment