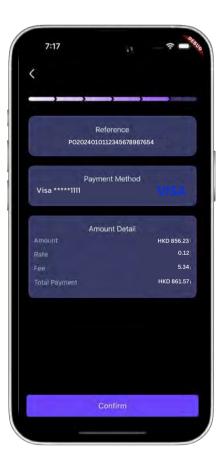

## Transaction info confirmation

Ensure all details are correct, click "Confirm" to proceed.