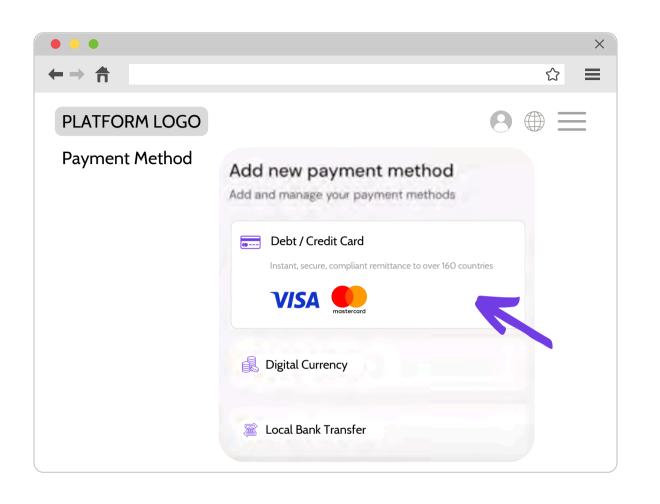

### Select payment method

Verify your credit or debit card with one-time password to proceed with payment.