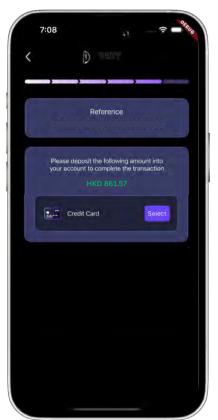

### Select payment method

Verify your credit or debit card with one-time password to proceed with payment.