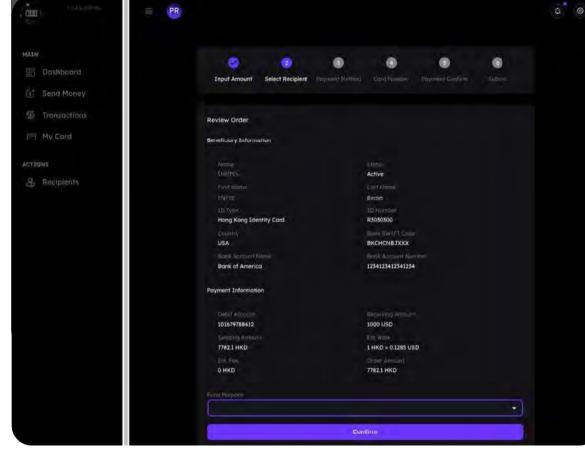

## Transaction info confirmation

Ensure all details are correct, click "Confirm" to proceed.