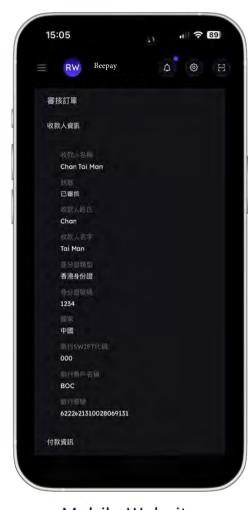

#### Auto Filled Payment Information

After scanning the QR code, all payment info will appear on your phone or the web platform

To enable auto-fill for payment information