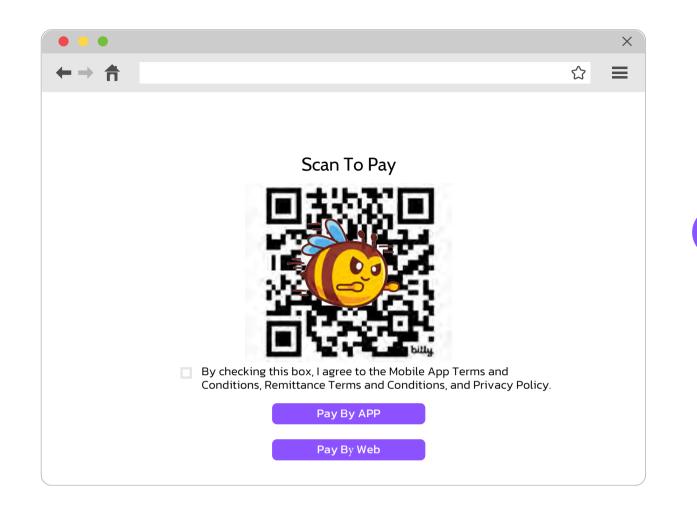

#### Scan QR code to Remit

Scan QR code in your phone to access , or redirect to web portal to proceed with payment

## How It Works

Mobile Website

**Desktop Website** 