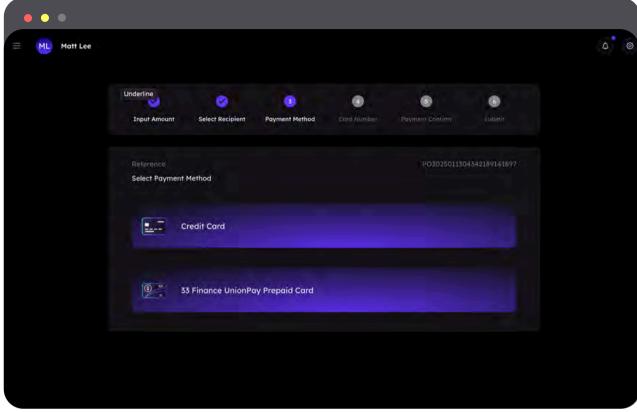

### Select payment method

Verify your credit or debit card with one-time password to proceed with payment.